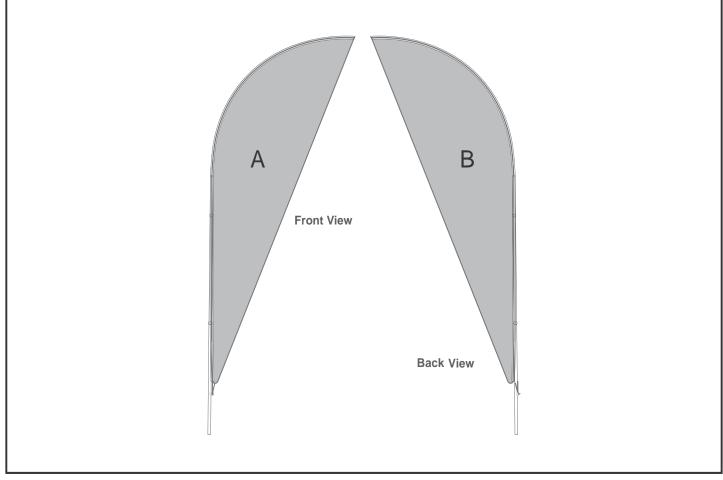

## **SKIN-7014**

Legend 4m Sharkfin Double Sided Flying Banner Skin

## **Branding Options:**

| Position | Branding Method (Branding Code) | No. of Colours | Dimension                 |
|----------|---------------------------------|----------------|---------------------------|
| A        | Digital Display (DD)            | Full Colour    | 1150mm wide x 4409mm high |
|          |                                 |                |                           |
| В        | Digital Display (DD)            | Full Colour    | 1150mm wide x 4409mm high |